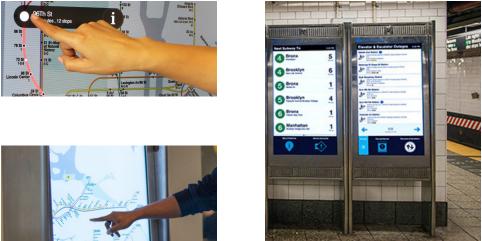

#### VARIABLE MESSAGE & INTERACTIVE SYSTEM MAPS

STATION LOCATION STATION SIZING STATION ELEMENTS & AMENITIES

< STATION FINISHES STATION SAFETY SYSTEM WIDE ARCHITECTURE

CONCRETE PAVERS

BRICK PAVERS

PORCELAIN TILES