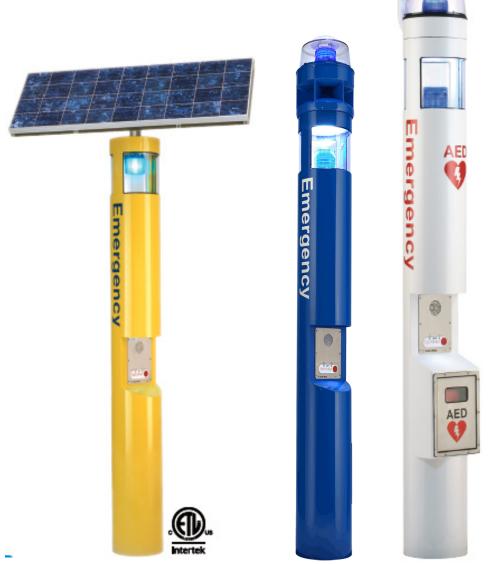

DETECTABLE WARNING SAFETY STRIP

EMERGENCY BLUE LIGHT PHONES & CCTV

STATION LOCATION STATION SIZING STATION ELEMENTS & AMENITIES STATION FINISHES STATION SAFETY

BRT HEALTHLINE - CLEVELAND , OH image credits: ©robert benson photography, ©craig kuhner