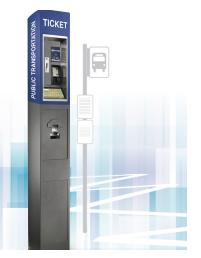

#### < STATION ELEMENTS & AMENITIES

STATION FINISHES STATION SAFETY SYSTEM WIDE ARCHITECTURE

TICKET VENDING MACHINE

WINDSCREEN & ART-IN-TRANSIT