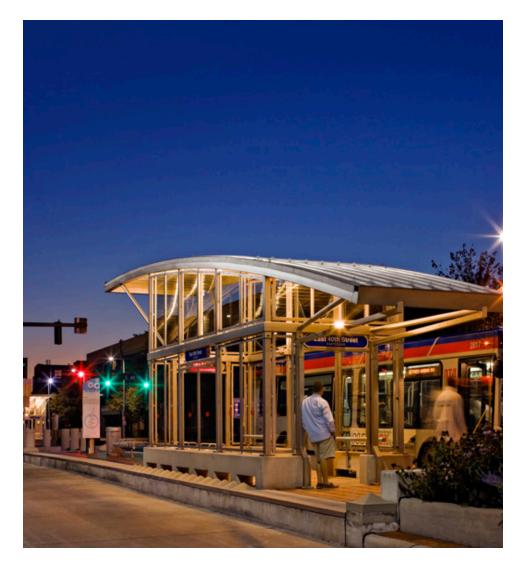

DETECTABLE WARNING SAFETY STRIP

EMERGENCY BLUE LIGHT PHONES & CCTV

STATION LOCATION STATION SIZING STATION ELEMENTS & AMENITIES STATION FINISHES STATION SAFETY

BRT HEALTHLINE - CLEVELAND , OH image credits: ©robert benson photography, ©craig kuhner