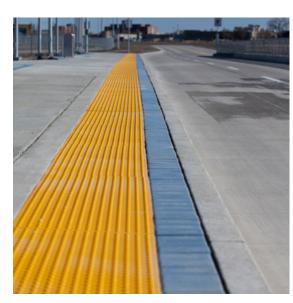

DETECTABLE WARNING SAFETY STRIP

EMERGENCY BLUE LIGHT PHONES & CCTV

STATION LOCATION STATION SIZING STATION ELEMENTS & AMENITIES STATION FINISHES STATION SAFETY

BRT HEALTHLINE - CLEVELAND , OH image credits: ©robert benson photography, ©craig kuhner