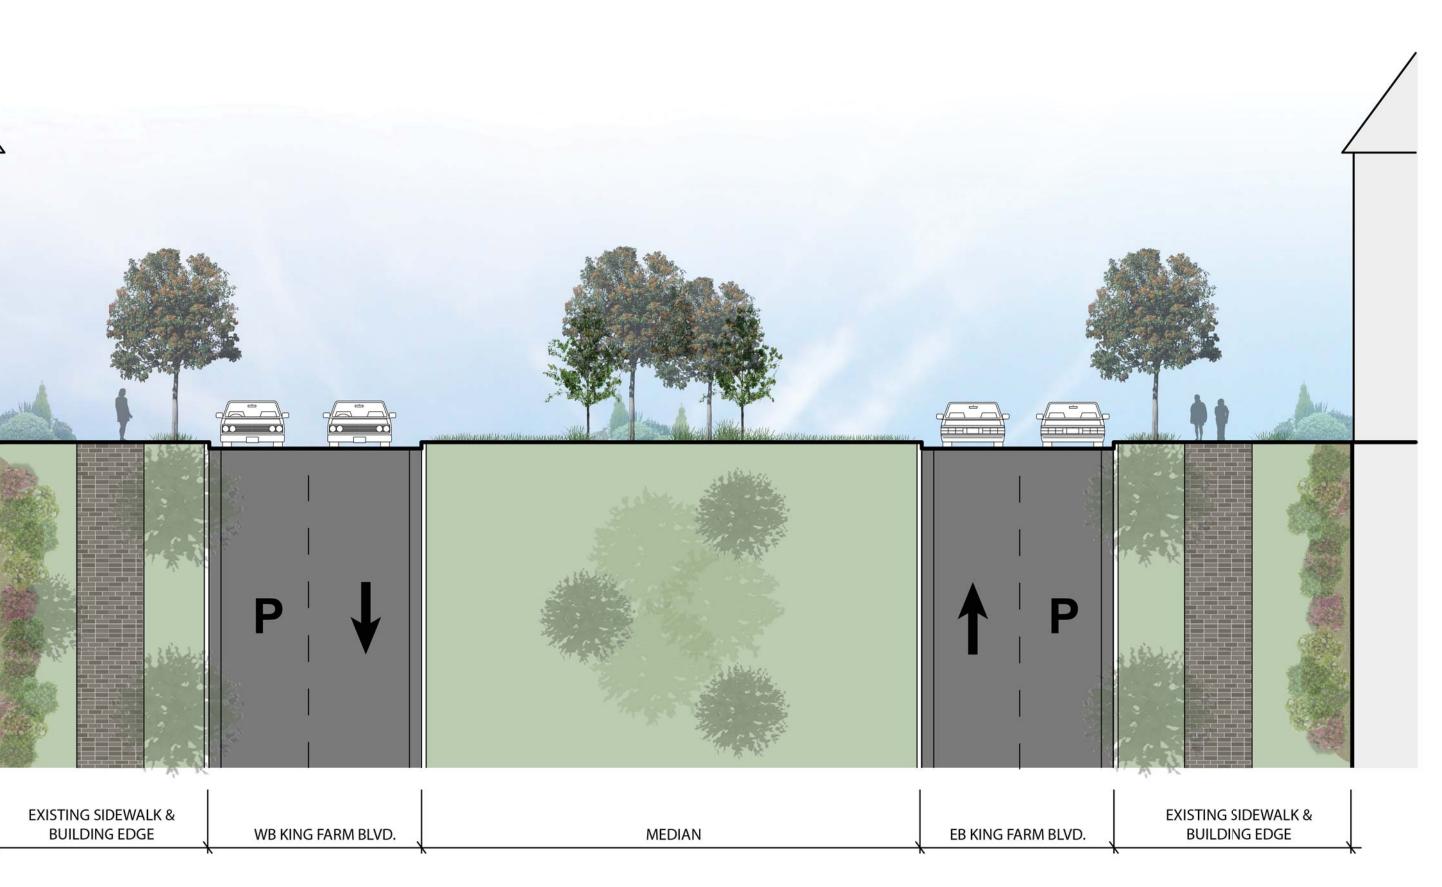

# REPRESENTATIVE **CROSS SECTION**

KING FARM BLVD **BEFORE:** REPRESENTATIVE CROSS SECTION SCALE: 1:10