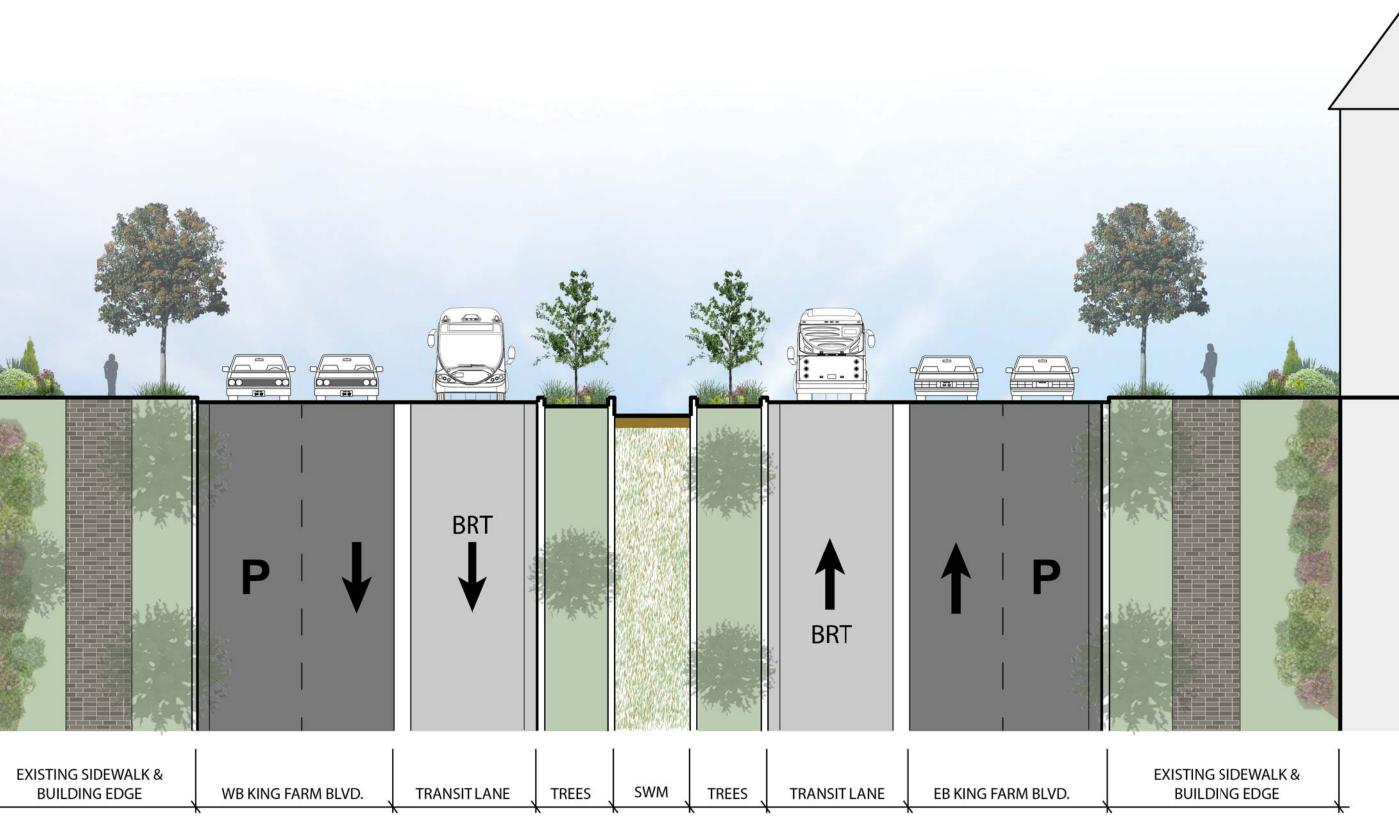

#### KING FARM BLVD **AFTER:** REPRESENTATIVE CROSS SECTION

SCALE: 1:10

AAC MEETING #4