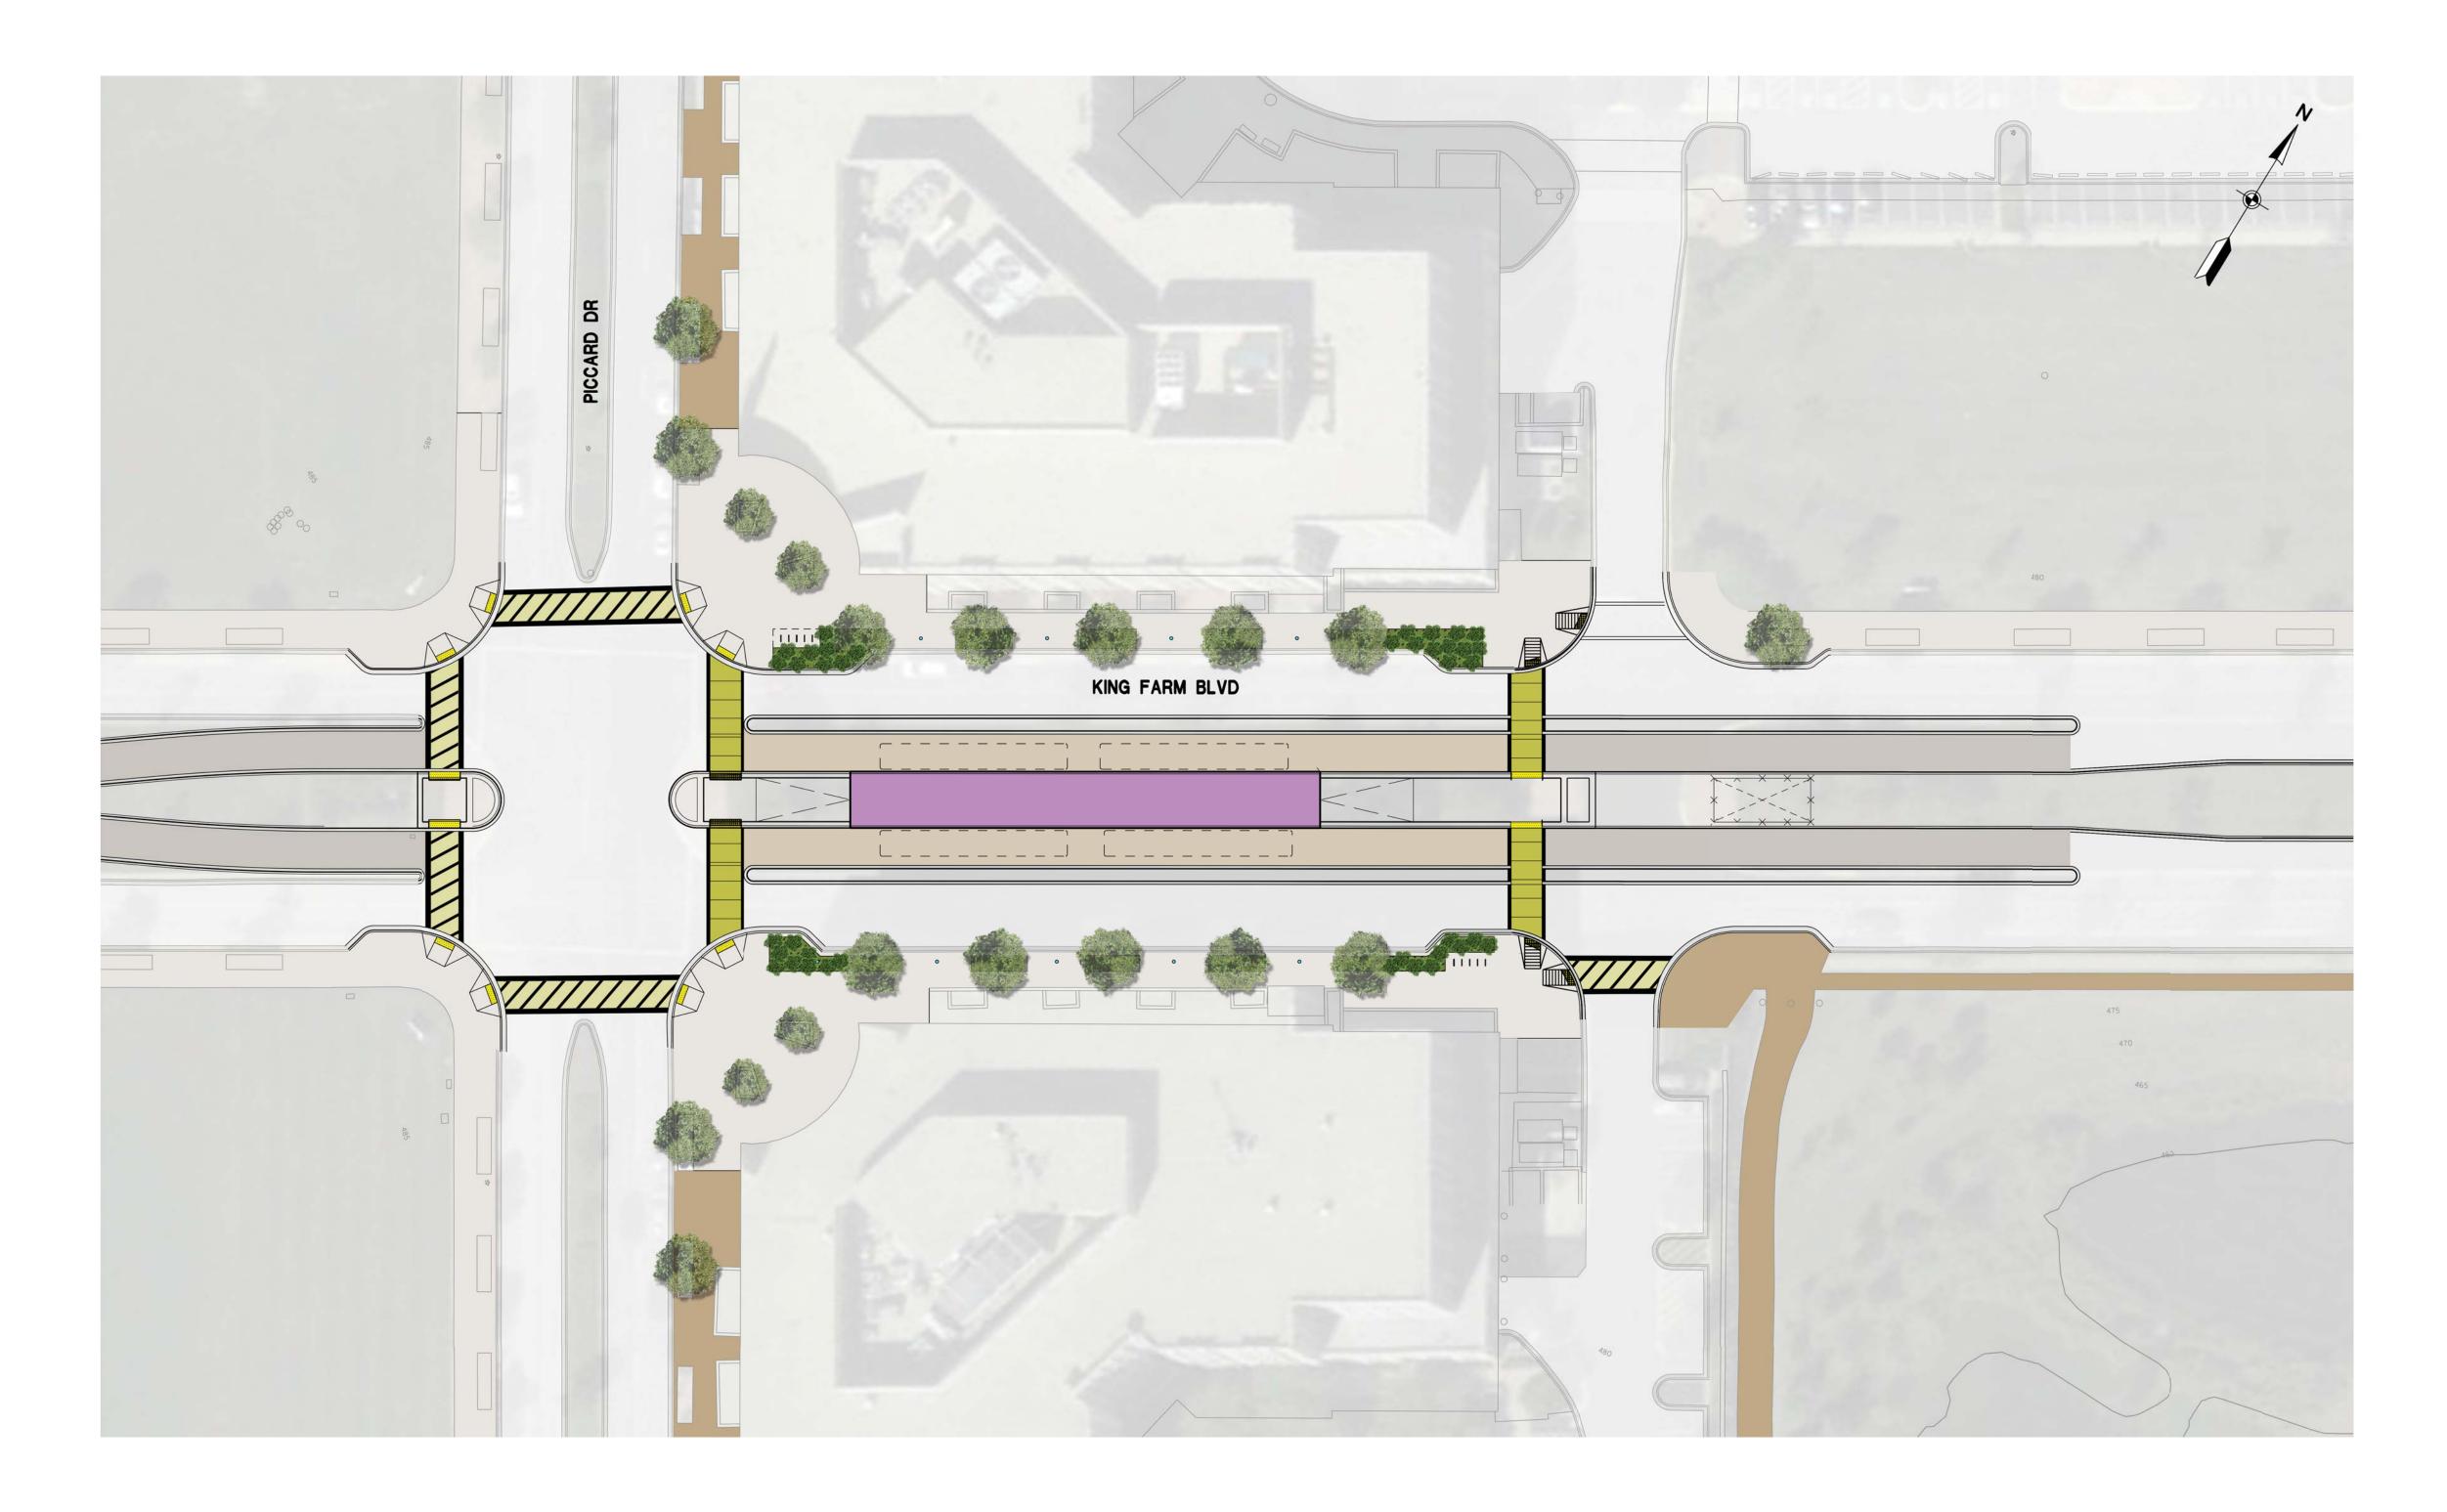

## **WEST GAITHER** SITE PLAN

#### 30' 0 30' 60' SCALE: 1"=30'

NOTE: Station/Platform amenities omitted for discussion at AAC Meeting #5.

AAC MEETING #4