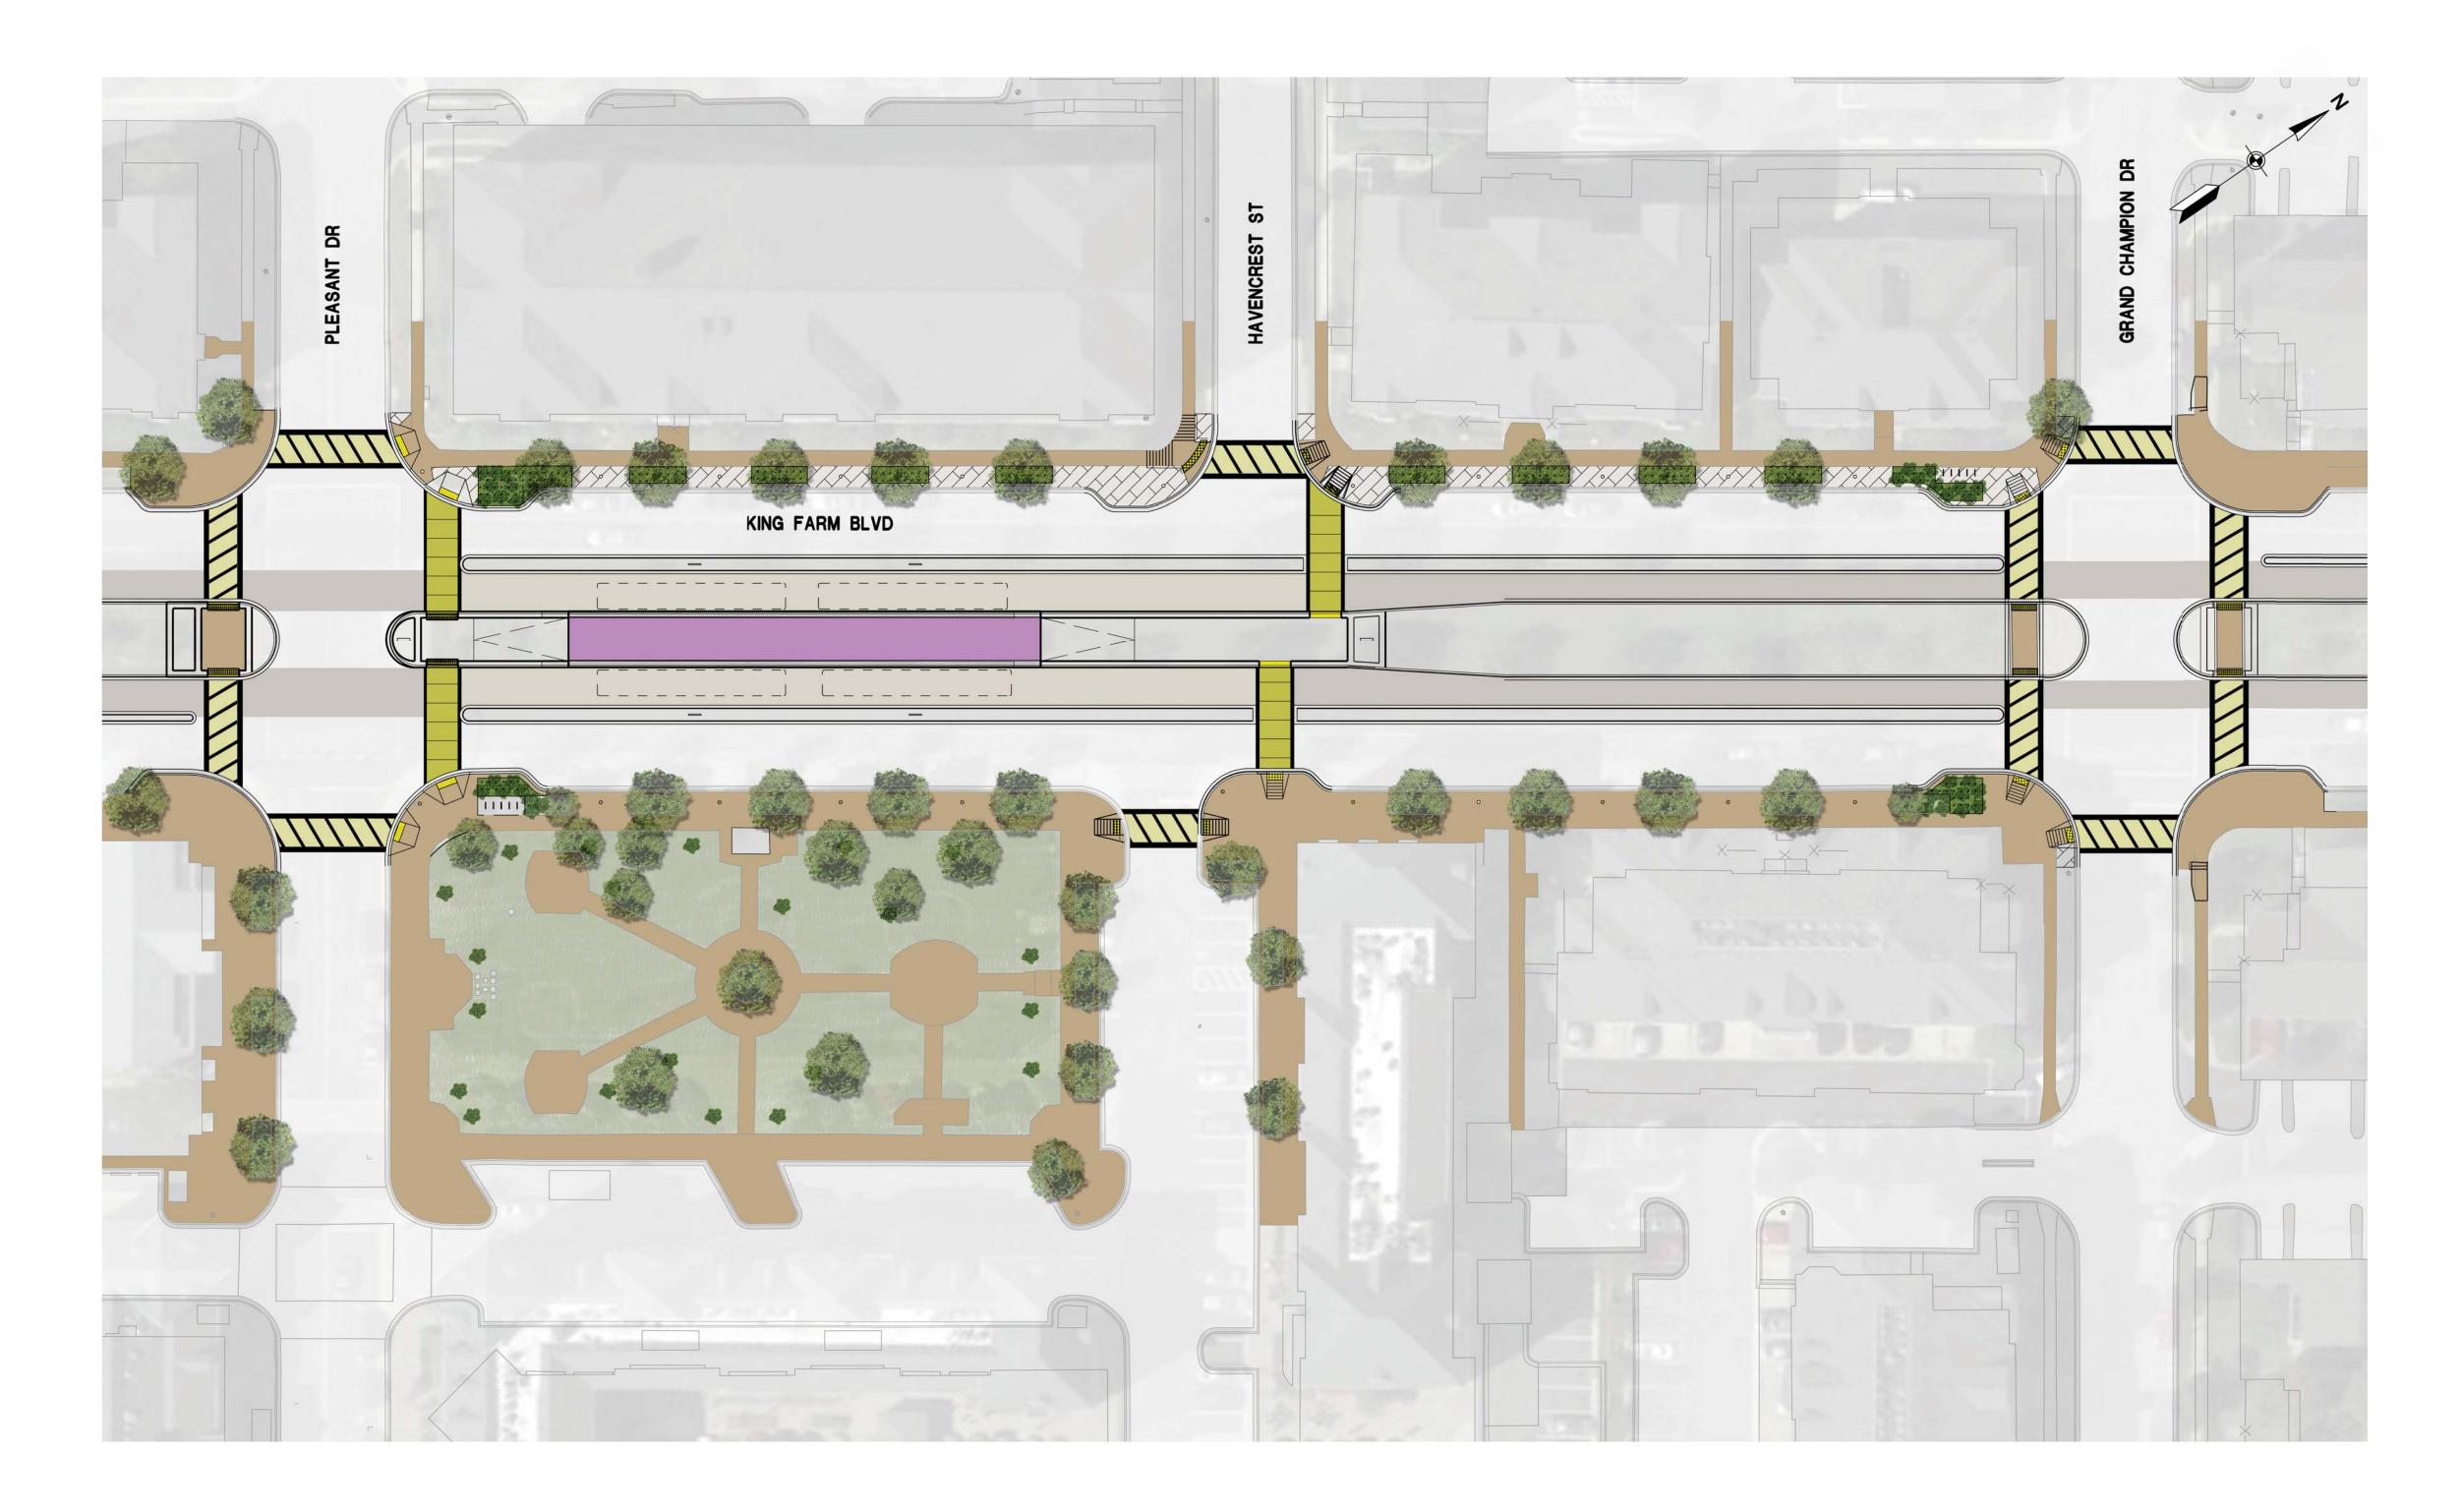

## **EAST GAITHER** SITE PLAN

#### 30' 0 30' 60' SCALE: 1"=30'

NOTE: Station/Platform amenities omitted for discussion at AAC Meeting #5.

AAC MEETING #4