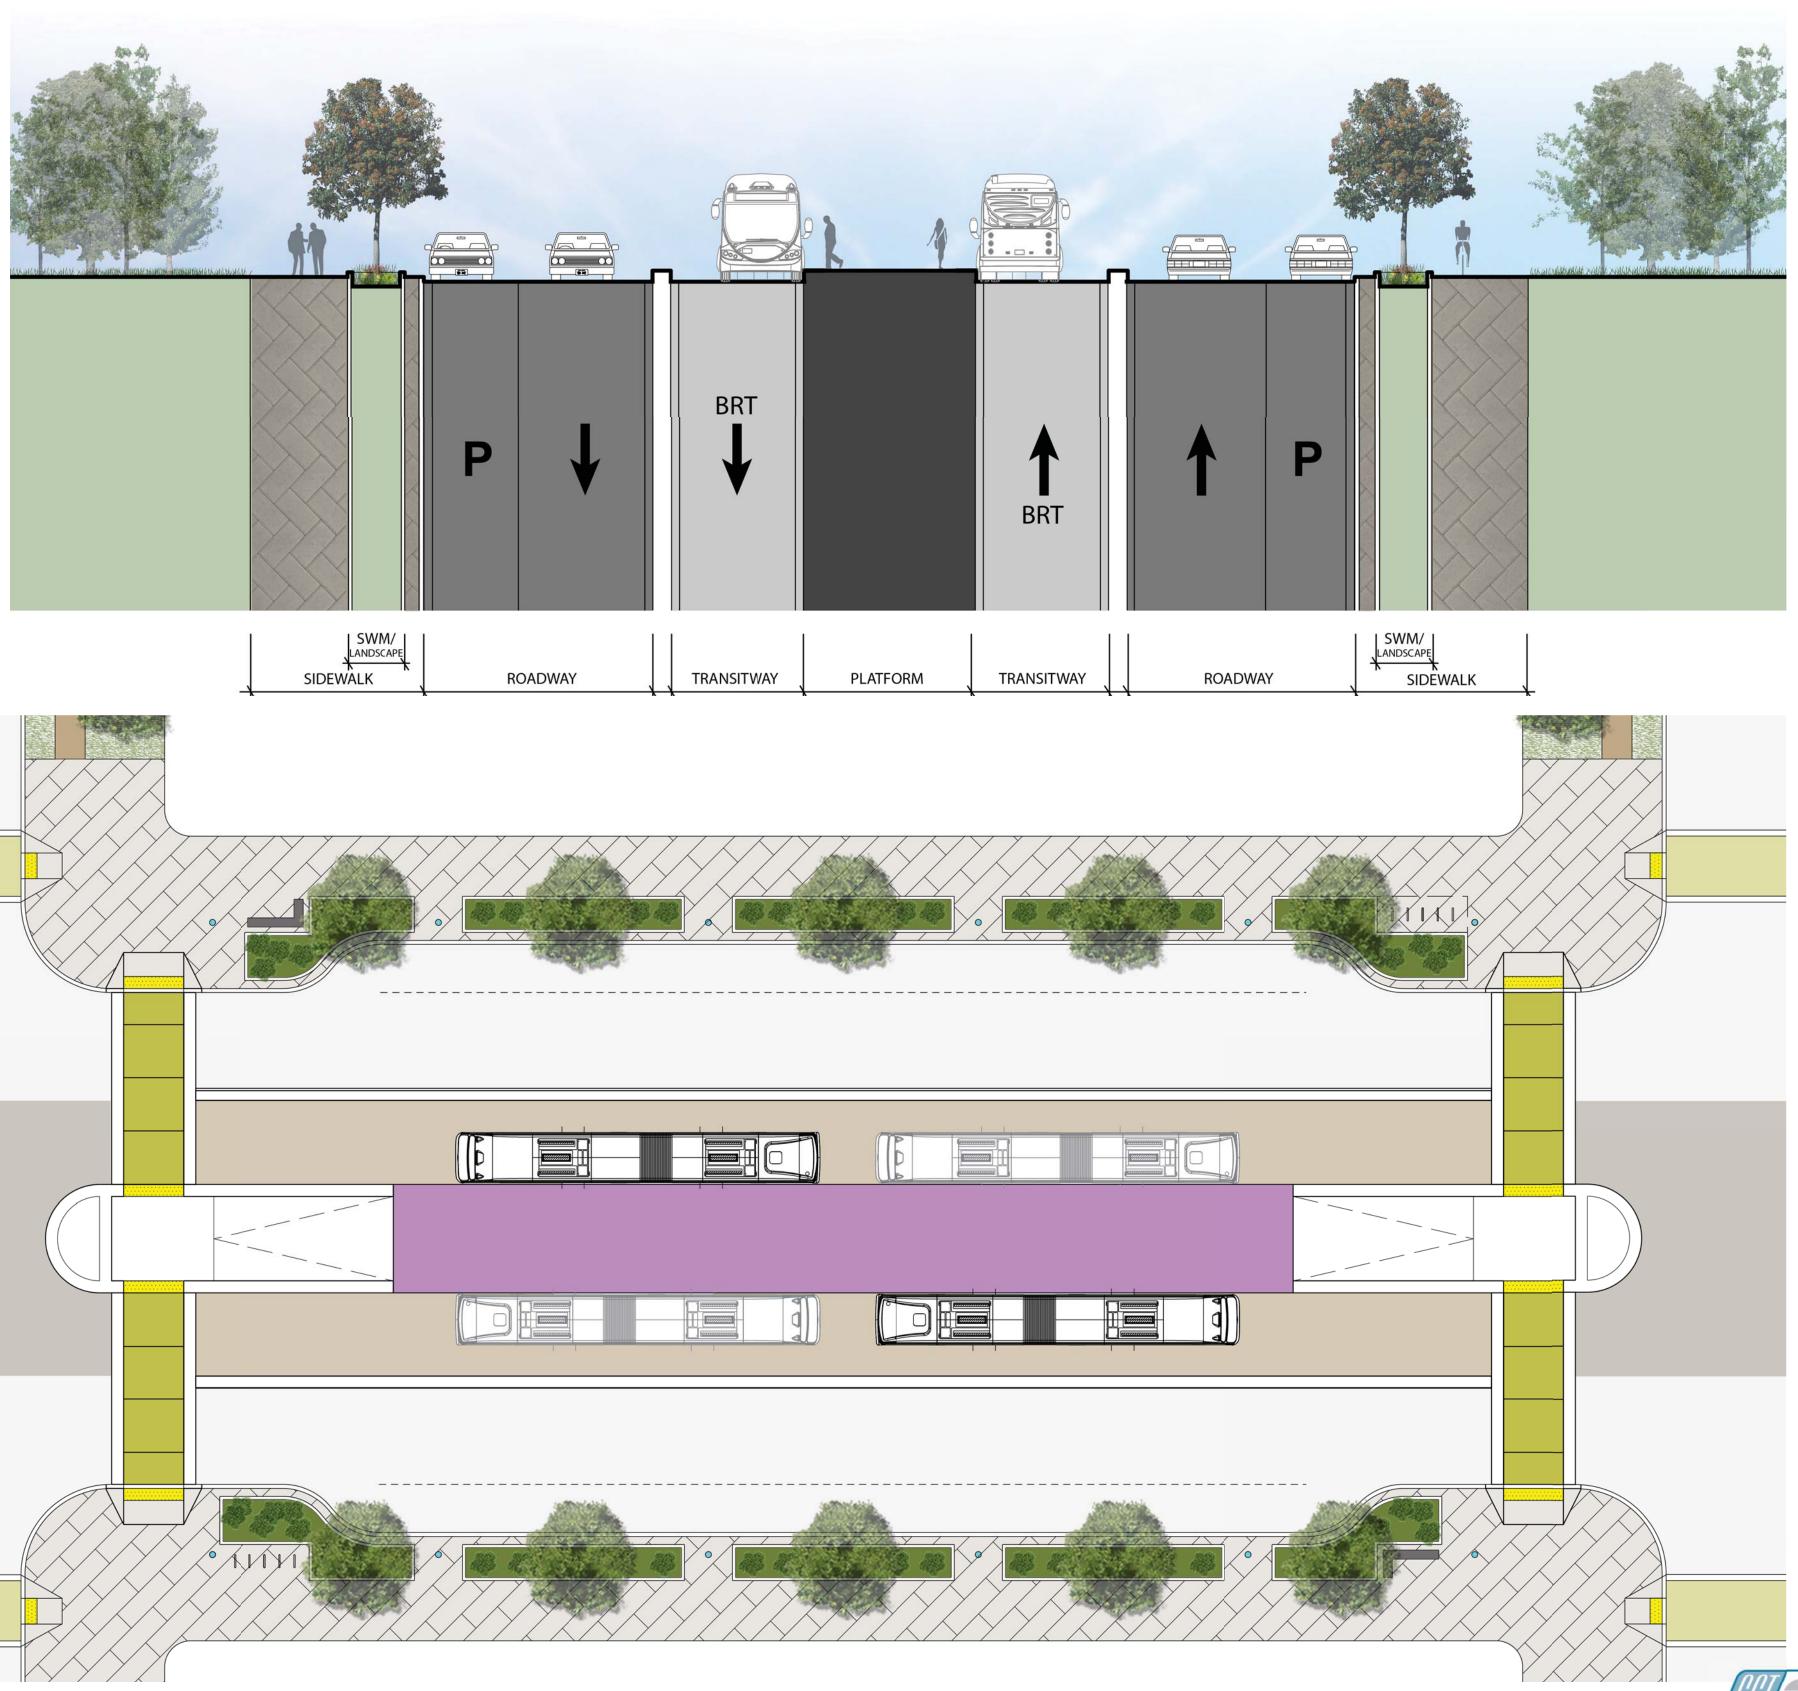

# PROTOTYPE CENTER PLATFORM [CENTER OF ROAD] SCALE: 1:10

CCT STATIONS:

LSC Belward LSC West Crown Farm West Gaither East Gaither

NOTE: Station/Platform amenities omitted for discussion at AAC Meeting #5.

#### CENTER PLATFORM PROTOTYPE **CENTER OF ROAD** CROSS SECTION

# PROTOTYPE CENTER PLATFORM [CENTER OF ROAD]

NOTE: Station/Platform amenities omitted for discussion at AAC Meeting #5.

AAC MEETING #4