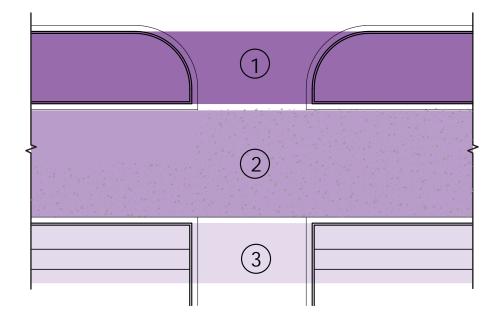

### **ZONE 1 COMPONENTS**

Bus Stop / Pedestrian connections from:

- Pedestrian connection from Station
- Pedestrian connection from Intersections

Turn Lanes

Pedestrian Crossing / Area of Refuge Crosswalk

### **ZONE 2 COMPONENTS**

Transitway Station

### **ZONE 3 COMPONENTS**

Major Pedestrian Zone:

- 10' Shared Path
  - Sidewalk
  - Verge
    - Planting / Landscaping
    - Street Furniture
    - Lighting
    - Utility Poles / Signage
    - Bicycle Parking
  - Crosswalk