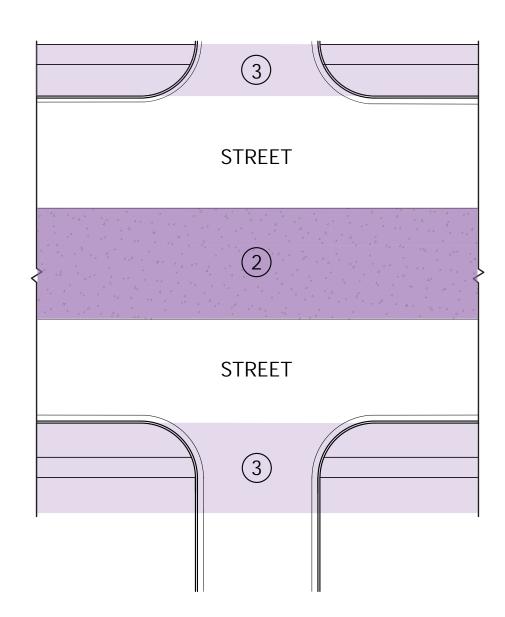

### **ZONE 1 COMPONENTS**

Bus Stop / Pedestrian connections from:

- Pedestrian connection from Station
- Pedestrian connection from Intersections

Turn Lanes

Pedestrian Crossing / Area of Refuge Crosswalk

### **ZONE 2 COMPONENTS**

Transitway Station

### **ZONE 3 COMPONENTS**

Major Pedestrian Zone:

- 10' Shared Path
  - Sidewalk
  - Verge
    - Planting / Landscaping
    - Street Furniture
    - Lighting
    - Utility Poles / Signage
    - Bicycle Parking
  - Crosswalk

STREET