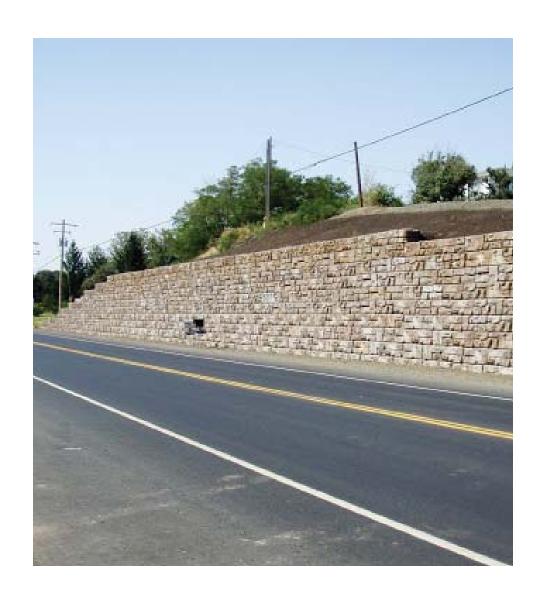

### < TRANSITWAY TREATMENT

RETAINING WALLS / MSE WALLS / PORTALS SIGNAGE / WAYFINDING ART IN TRANSIT

NEW YORK, NY

EUGENE, OR

CROSSWALKS SWM / LANDSCAPE PEDESTRIAN / BIKE ACCESS TRANSITWAY TREATMENT

< RETAINING WALLS / MSE WALLS / PORTALS SIGNAGE / WAYFINDING ART IN TRANSIT