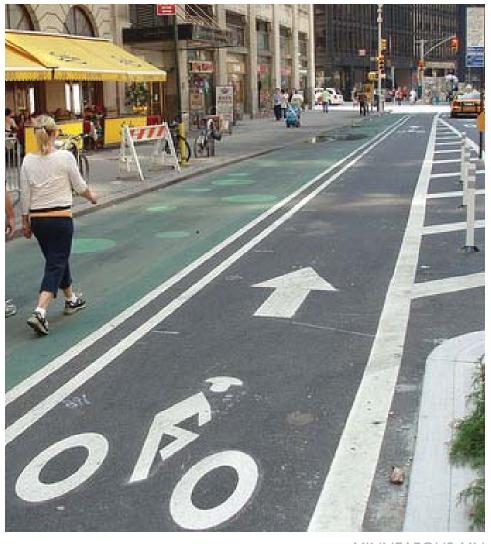

### < TRANSITWAY TREATMENT

RETAINING WALLS / MSE WALLS / PORTALS SIGNAGE / WAYFINDING ART IN TRANSIT

NEW YORK, NY

EUGENE, OR

CROSSWALKS SWM / LANDSCAPE PEDESTRIAN / BIKE ACCESS TRANSITWAY TREATMENT

< RETAINING WALLS / MSE WALLS / PORTALS SIGNAGE / WAYFINDING ART IN TRANSIT