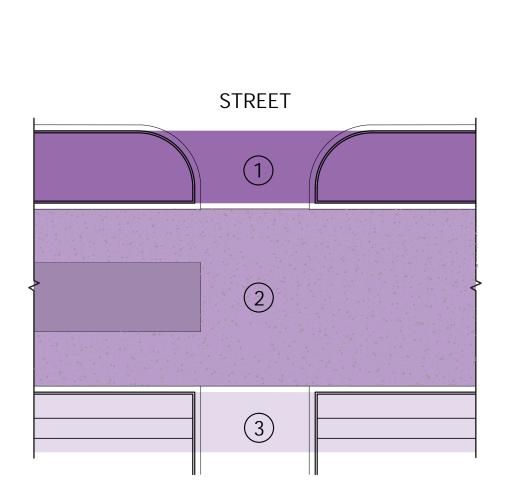

# TRANSIT CORRIDOR urban design

### **ZONE 1 COMPONENTS**

Bus Stop / Pedestrian connections from:

- Pedestrian connection from Station
- Pedestrian connection from Intersections

Turn Lanes

Pedestrian Crossing / Area of Refuge Crosswalk

### **ZONE 2 COMPONENTS**

Transitway Station

### **ZONE 3 COMPONENTS**

Major Pedestrian Zone:

- 10' Shared Path
  - Sidewalk
  - Verge
    - Planting / Landscaping
    - Street Furniture
    - Lighting
    - Utility Poles / Signage
    - Bicycle Parking
  - Crosswalk

STREET