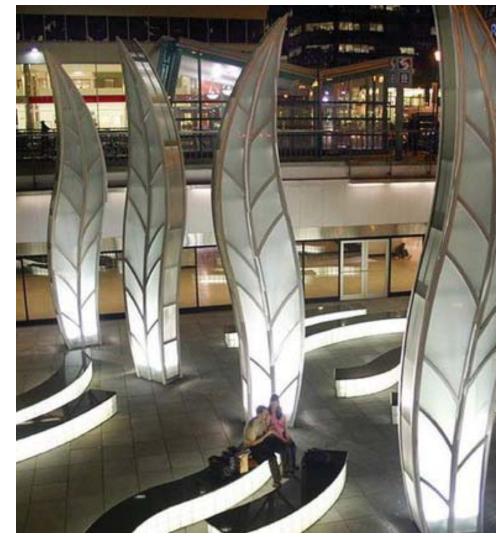

BIKE ACCESS

TRANSITWAY TREATMENT
RETAINING WALLS / MSE WALLS / PORTALS
SIGNAGE / WAYFINDING
ART IN TRANSIT











INDIANAPOLIS, IN

**CROSSWALKS** SWM / LANDSCAPE PEDESTRIAN / BIKE ACCESS

### < TRANSITWAY TREATMENT

RETAINING WALLS / MSE WALLS / PORTALS SIGNAGE / WAYFINDING ART IN TRANSIT







NEW YORK, NY

EUGENE, OR

CROSSWALKS SWM / LANDSCAPE PEDESTRIAN / BIKE ACCESS TRANSITWAY TREATMENT

< RETAINING WALLS / MSE WALLS / PORTALS SIGNAGE / WAYFINDING ART IN TRANSIT







CROSSWALKS
SWM / LANDSCAPE
PEDESTRIAN / BIKE ACCESS
TRANSITWAY TREATMENT
RETAINING WALLS / MSE WALLS / PORTALS

< SIGNAGE/WAYFINDING

ART IN TRANSIT







CROSSWALKS SWM / LANDSCAPE PEDESTRIAN / BIKE ACCESS TRANSITWAY TREATMENT RETAINING WALLS / MSE WALLS / PORTALS SIGNAGE / WAYFINDING

### < ART INTRANSIT







CLEVELAND, OH

BALTIMORE, MD PHILADELPHIA, PA

# STATION AREA urban design

### **ZONE 1 COMPONENTS**

Bus Stop / Pedestrian connections from:

- Pedestrian connection from Station
- Pedestrian connection from Intersections

Turn Lanes

Pedestrian Crossing / Area of Refuge Crosswalk

### **ZONE 2 COMPONENTS**

Transitway Station

### **ZONE 3 COMPONENTS**

Major Pedestrian Zone:

- 10' Shared Path
- Sidewalk
- Verge
  - Planting / Landscaping
  - Street Furniture
  - Lighting
  - Utility Poles / Signage
  - Bicycle Parking
- Crosswalk





### < CROSSWALKS

PAVING AREAS BIKE PARKING PEDESTRIAN LIGHTING STREET FURNITURE / LANDSCAPING LOCAL TRANSIT COORDINATION SUSTAINABILITY / SWM







EUGENE, OR\_EMERALD EXPRESS



GUANGZHOU, CHINA

### CROSSWALKS

### < PAVING AREAS

BIKE PARKING PEDE