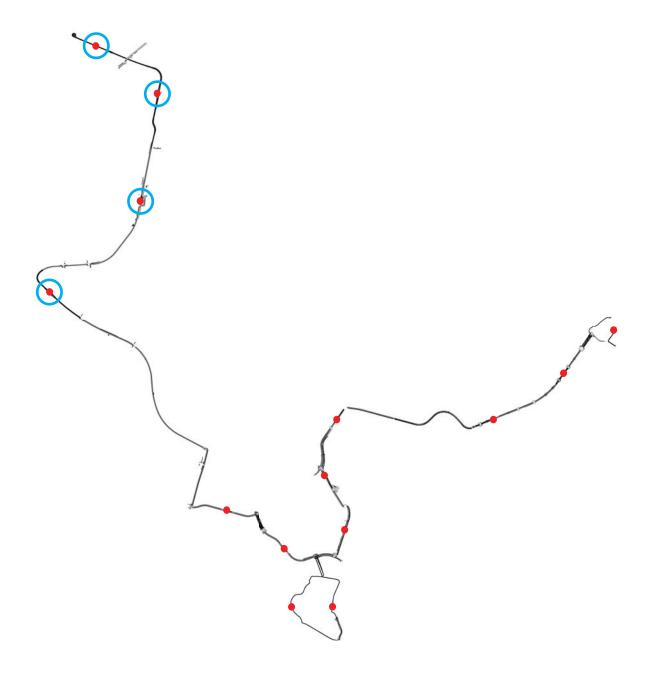

# TRANSIT CORRIDOR urban design

### **ZONE 1 COMPONENTS**

Bus Stop / Pedestrian connections from:

- Pedestrian connection from Station
- Pedestrian connection from Intersections

Turn Lanes

Pedestrian Crossing / Area of Refuge Crosswalk

### **ZONE 2 COMPONENTS**

Transitway Station

### **ZONE 3 COMPONENTS**

Major Pedestrian Zone:

- 10' Shared Path
  - Sidewalk
  - Verge
    - Planting / Landscaping
    - Street Furniture
    - Lighting
    - Utility Poles / Signage
    - Bicycle Parking
  - Crosswalk