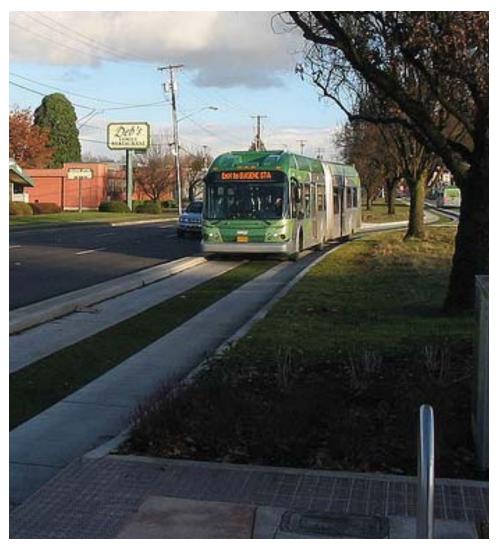

### < TRANSITWAY TREATMENT

RETAINING WALLS / MSE WALLS / PORTALS SIGNAGE / WAYFINDING ART IN TRANSIT

NEW YORK, NY

EUGENE, OR

CROSSWALKS SWM / LANDSCAPE PEDESTRIAN / BIKE ACCESS TRANSITWAY TREATMENT

< RETAINING WALLS / MSE WALLS / PORTALS SIGNAGE / WAYFINDING ART IN TRANSIT