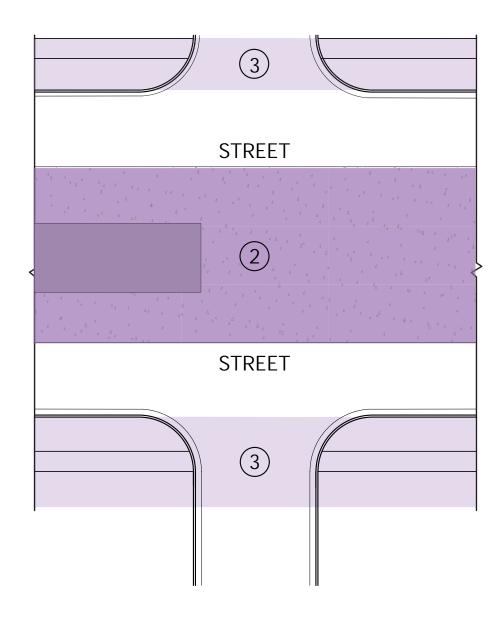

# TRANSIT CORRIDOR urban design

### **ZONE 1 COMPONENTS**

Bus Stop / Pedestrian connections from:

- Pedestrian connection from Station
- Pedestrian connection from Intersections

Turn Lanes

Pedestrian Crossing / Area of Refuge Crosswalk

### **ZONE 2 COMPONENTS**

Transitway Station

### **ZONE 3 COMPONENTS**

Major Pedestrian Zone:

- 10' Shared Path
  - Sidewalk
  - Verge
    - Planting / Landscaping
    - Street Furniture
    - Lighting
    - Utility Poles / Signage
    - Bicycle Parking
  - Crosswalk

STREET