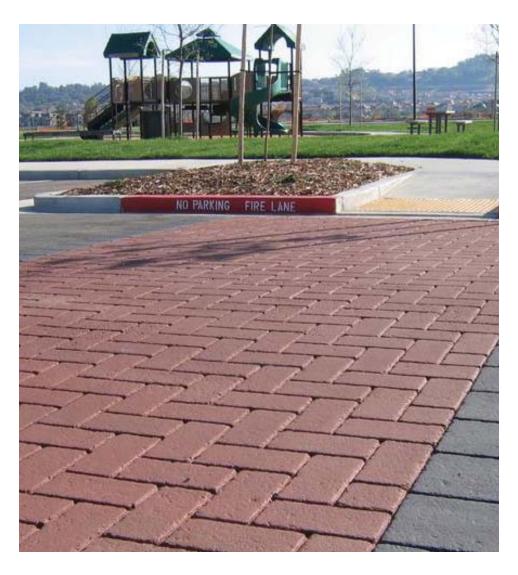

PROJECT / SITE SPECIFIC

15 min - 2.0 : Representative Transitway Conditions

15 min - 2.1 : Station Area Plans

# TRANSIT CORRIDOR urban design

### **ZONE 1 COMPONENTS**

Bus Stop / Pedestrian connections from:

- Pedestrian connection from Station
- Pedestrian connection from Intersections

Turn Lanes

Pedestrian Crossing / Area of Refuge Crosswalk

### **ZONE 2 COMPONENTS**

Transitway Station

### **ZONE 3 COMPONENTS**

Major Pedestrian Zone:

- 10' Shared Path
  - Sidewalk
  - Verge
    - Planting / Landscaping
    - Street Furniture
    - Lighting
    - Utility Poles / Signage
    - Bicycle Parking
  - Crosswalk



STREET





### < CROSSWALKS

SWM / LANDSCAPE PEDESTRIAN / BIKE ACCESS TRANSITWAY TREATMENT RETAINING WALLS / MSE WALLS / PORTALS SIGNAGE / WAYFINDING ART IN TRANSIT







### CROSSWALKS

### < SWM/LANDSCAPE

PEDESTRIAN / BIKE ACCESS TRANSITWAY TREATMENT RETAINING WALLS / MSE WALLS / PORTALS SIGNAGE / WAYFINDING ART IN TRANSIT







CROSSWALKS SWM / LANDSCAPE

### < PEDESTRIAN / BIKE ACCESS

TRANSITWAY TREATMENT
RETAINING WALLS / MSE WALLS / PORTALS
SIGNAGE / WAYFINDING
ART IN TRANSIT











INDIANAPOLIS, IN

**CROSSWALKS** SWM / LANDSCAPE PEDESTRIAN / BIKE ACCESS

### < TRANSITWAY TREATMENT

RETAINING WALLS / MSE WALLS / PORTALS SIGNAGE / WAYFINDING ART IN TRANSIT







NEW YORK, NY

EUGENE, OR

CROSSWALKS SWM / LANDSCAPE PEDESTRIAN / BIKE ACCESS TRANSITWAY TREATMENT

< RETAINING WALLS / MSE WALLS / PORTALS SIGNAGE / WAYFINDING ART IN TRANSIT







CROSSWALKS
SWM / LANDSCAPE
PEDESTRIAN / BIKE ACCESS
TRANSITWAY TREATMENT
RETAINING WALLS / MSE WALL