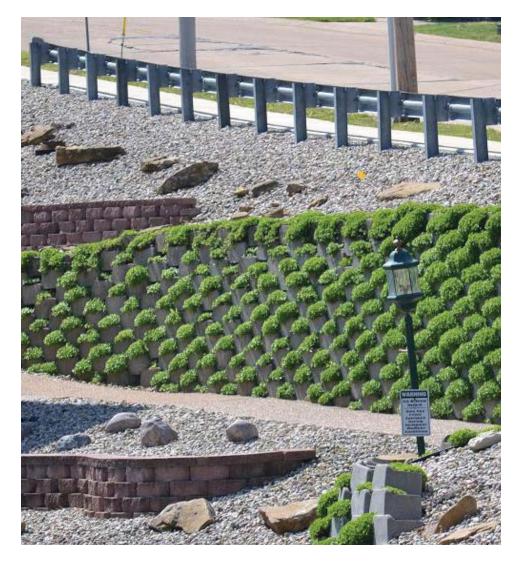

### < TRANSITWAY TREATMENT

RETAINING WALLS / MSE WALLS / PORTALS SIGNAGE / WAYFINDING ART IN TRANSIT

NEW YORK, NY

EUGENE, OR

CROSSWALKS SWM / LANDSCAPE PEDESTRIAN / BIKE ACCESS TRANSITWAY TREATMENT

< RETAINING WALLS / MSE WALLS / PORTALS SIGNAGE / WAYFINDING ART IN TRANSIT