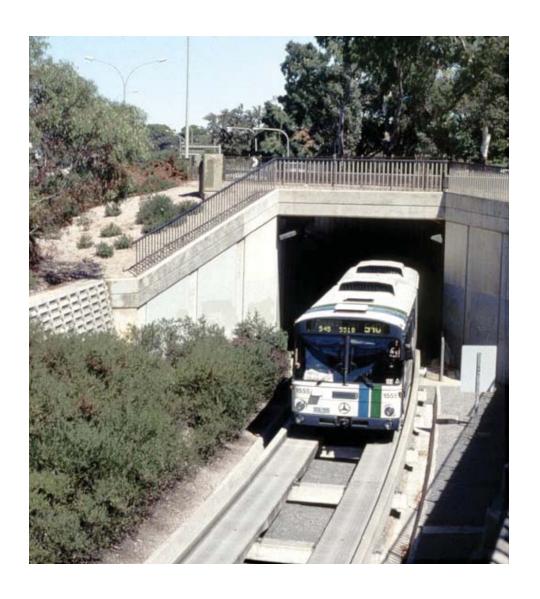

### < TRANSITWAY TREATMENT

RETAINING WALLS / MSE WALLS / PORTALS SIGNAGE / WAYFINDING ART IN TRANSIT

NEW YORK, NY

EUGENE, OR

CROSSWALKS SWM / LANDSCAPE PEDESTRIAN / BIKE ACCESS TRANSITWAY TREATMENT

< RETAINING WALLS / MSE WALLS / PORTALS SIGNAGE / WAYFINDING ART IN TRANSIT