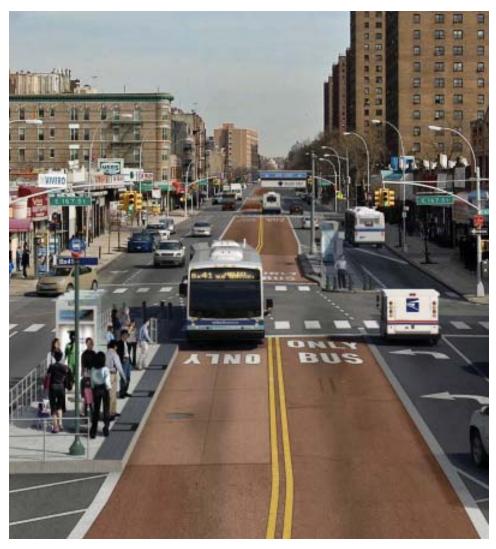

### < TRANSITWAY TREATMENT

RETAINING WALLS / MSE WALLS / PORTALS SIGNAGE / WAYFINDING ART IN TRANSIT

NEW YORK, NY

EUGENE, OR

CROSSWALKS SWM / LANDSCAPE PEDESTRIAN / BIKE ACCESS TRANSITWAY TREATMENT

< RETAINING WALLS / MSE WALLS / PORTALS SIGNAGE / WAYFINDING ART IN TRANSIT