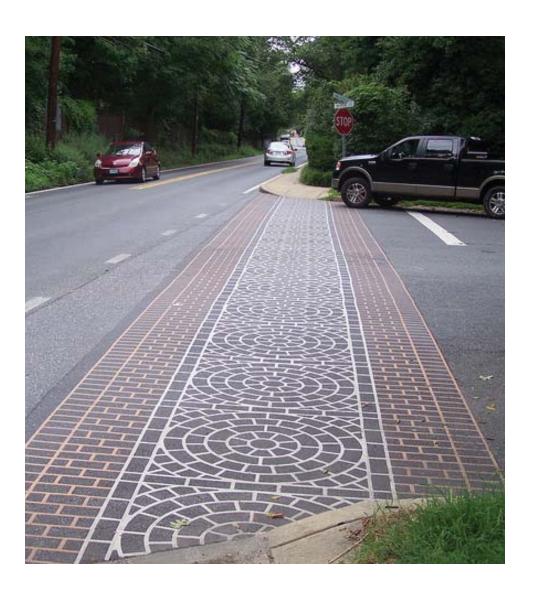

ROJECT / SITE SPECIFIC

15 min - 2.0 : Representative Transitway Conditions

15 min - 2.1 : Station Area Plans

# TRANSIT CORRIDOR urban design

### **ZONE 1 COMPONENTS**

Bus Stop / Pedestrian connections from:

- Pedestrian connection from Station
- Pedestrian connection from Intersections

Turn Lanes

Pedestrian Crossing / Area of Refuge Crosswalk

### **ZONE 2 COMPONENTS**

Transitway Station

### **ZONE 3 COMPONENTS**

Major Pedestrian Zone:

- 10' Shared Path
  - Sidewalk
  - Verge
    - Planting / Landscaping
    - Street Furniture
    - Lighting
    - Utility Poles / Signage
    - Bicycle Parking
  - Crosswalk



STREET





### < CROSSWALKS

SWM / LANDSCAPE PEDESTRIAN / BIKE ACCESS TRANSITWAY TREATMENT RETAINING WALLS / MSE WALLS / PORTALS SIGNAGE / WAYFINDING ART IN TRANSIT







### CROSSWALKS

### < SWM/LANDSCAPE

PEDESTRIAN / BIKE ACCESS TRANSITWAY TREATMENT RETAINING WALLS / MSE WALLS / PORTALS SIGNAGE / WAYFINDING ART IN TRANSIT







CROSSWALKS SWM / LANDSCAPE

### < PEDESTRIAN / BIKE ACCESS

TRANSITWAY TREATMENT
RETAINING WALLS / MSE WALLS / PORTALS
SIGNAGE / WAYFINDING
ART IN TRANSIT











INDIANAPOLIS, IN

**CROSSWALKS** SWM / LANDSCAPE PEDESTRIAN / BIKE ACCESS

### < TRANSITWAY TREATMENT

RETAINING WALLS / MSE WALLS / PORTALS SIGNAGE / WAYFINDING ART IN TRANSIT







NEW YORK, NY

EUGENE, OR

CROSSWALKS SWM / LANDSCAPE PEDESTRIAN / BIKE ACCESS TRANSITWAY TREATMENT

< RETAINING WALLS / MSE WALLS / PORTALS SIGNAGE / WAYFINDING ART IN TRANSIT







CROSSWALKS
SWM / LANDSCAPE
PEDESTRIAN / BIKE ACCESS
TRANSITWAY TREATMENT
RETAINING WALLS / MSE WALLS