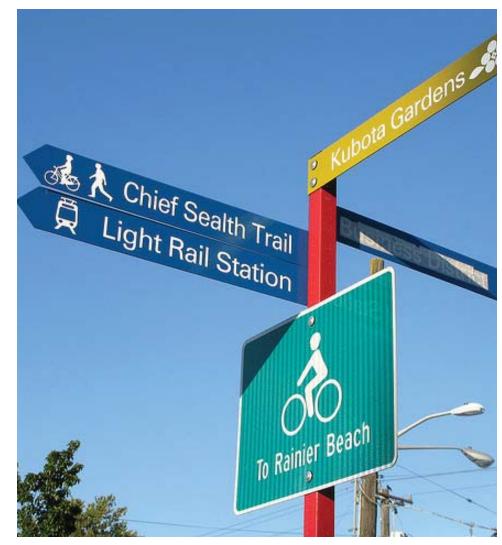

CROSSWALKS
SWM / LANDSCAPE
PEDESTRIAN / BIKE ACCESS
TRANSITWAY TREATMENT
RETAINING WALLS / MSE WALLS / PORTALS

< SIGNAGE/WAYFINDING

ART IN TRANSIT

CROSSWALKS SWM / LANDSCAPE PEDESTRIAN / BIKE ACCESS TRANSITWAY TREATMENT RETAINING WALLS / MSE WALLS / PORTALS SIGNAGE / WAYFINDING