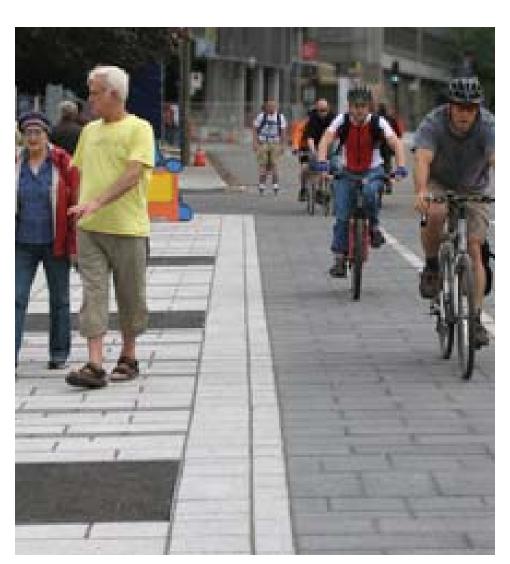

### < PEDESTRIAN / BIKE ACCESS

TRANSITWAY TREATMENT
RETAINING WALLS / MSE WALLS / PORTALS
SIGNAGE / WAYFINDING
ART IN TRANSIT

INDIANAPOLIS, IN

**CROSSWALKS** SWM / LANDSCAPE PEDESTRIAN / BIKE ACCESS